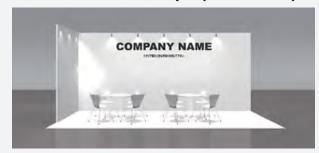

\*Corner Charge may be charged according to the number of corners you get.

**1 booth:** 16.2sgm (6m × 2.7m)

#### **JPY 1.260.000** (USD 12,000 / EURO 10,161)

- Walls & Carpet
- Power Supply to 2kW
- Company Name
- 8 Spotlights
- 2 Electrical Outlet
- 2 Meeting Tables & 8 Chairs
- 1 Rubbish Bin

Prices in USD and EURO are for reference only. (\$ 1 = 105 a€ 1 = 124 as of October, 2020)