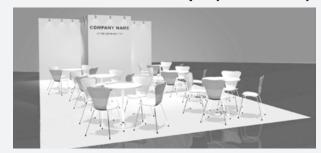

#### Participation Cost We can offer bigger sizes.

3 booths: 48.6sgm (9m × 5.4m)

#### JPY 3.780,000 (USD 36,000 / EURO 30,484)

- Walls & Carpet
- Company Name
- 6 Electrical Outlet
- 1 Rubbish Bin
- Power Supply to 6kW
- 15 Spotlights
- 6 Meeting Tables & 24 Chairs