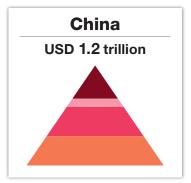

n] - 20 [Wed], 2021 APRIL April 6 [Wed] - 8 [Fri], 2022

Web www.fashion-tokyo.jp/en/

Venue Tokyo Big Sight, Japan

Organiser RX Japan Ltd. Formerly Reed Exhibitions Japan Ltd.

"Largest" in reference to the exhibitor number and the net exhibit space of trade shows with the same concept.



# Japan's LARGEST!

## **Most Active B to B Trade Show**



# Join Attractive Fashion Market, Japan

## Japan - World's 3rd Largest Market

# 2 Imported Fashion Market in Japan

#### ■ Global comparison - Revenue 2020



#### ■ Growing imported fashion market in Japan



## 3 Japan is No.1 in Upper-Middle Market

Japan has large proportion for Upper-Middle market compared to other world's fashion markets. This explains Japan is the best marketplace to target to expand your business worldwide.











(Source: Ministry of Economy, Trade and Industry)

# **Best Show to Expand Business in Japan**

### What is FASHON WORLD TOKYO?

FASHION WORLD TOKYO is Japan's largest fashion trade show which consists 5 specialized shows. The show gathers 500 exhibitors in October, 2021 and 700 exhibitors in April, 2022, and 20,000 visitors are expected to come in both shows. The show is the best place to start your business in Japan.

# INT'L FASHION BRAND EXPO





- Apparel
- Stoles/Scarves
- Accessories
- Bags
- Shoes
- Socks
- Hats
- Other Fashion Items

### SUSTAINABLE FASHION EXPO



#### **TEXTILE EXPO**



#### FASHION SOURCING EXPO



#### JAPAN FASHION EXPO



<2021 OCTOBER>

500 Exhibitors **20,000**Visitors

<2022 APRIL>

**700**Exhibitors

**20,000**Visitors

# What is Int'l Fashion Brand