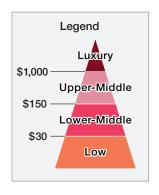

## 3 Japan is No.1 in Upper-Middle Market

Japan has large proportion for Upper-Middle market compared to other world's fashion markets. This explains Japan is the best marketplace to target to expand your business worldwide.

(Source: Ministry of Economy, Trade and Industry)