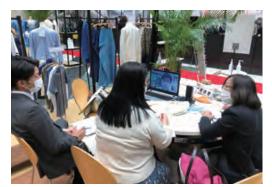

## **FREE Online Matching**

You can set up appointments and have meetings with visitors at your booth by this system. You can also receive appointment requests from visitors.

Search the database of visitors Let me see which companies are looking for products like ours...

2 Send appointment requests Appointment Request Form Our product is xxxx. We would like to have an appointment with you!

(Image)

3 Appointment confirmed

4 Meet visitors at your booth