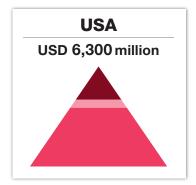

## Japan - World's 3rd Largest Market

## 3 Japan is No.1 in Upper-Middle Market

Japan has large proportion for Upper-Middle market compared to other world's fashion markets. This explains Japan is the best marketplace to target to expand your business worldwide.

(Source: Ministry of Economy, Trade and Industry)