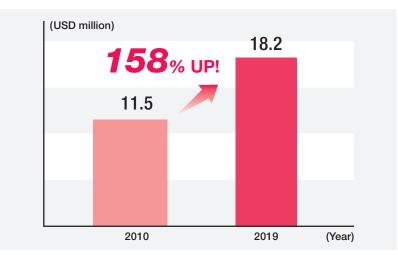

#### Market of imported shoes

Source: Yano Research Institute Ltd. (USD 1=JPY 104.07)