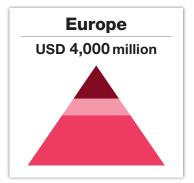

## Japan - World's 3rd Largest Market

## 3 Japan is No.1 in Upper-Middle Market

Japan has large proportion for Upper-Middle market compared to other world's fashion markets. This explains Japan is the best marketplace to target to expand your business worldwide.

(Source: Ministry of Economy, Trade and Industry)