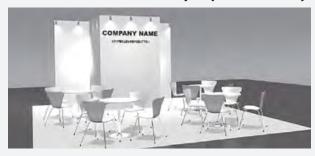

#### Click here for details

**2 booths:** 32.4sgm (6m × 5.4m)

**JPY 2.520.000** (USD 24,000 / EURO 20,323)

- Walls & Carpet
- Power Supply to 4kW
- Company Name
- 4 Electrical Outle
- 1 Rubbish Bint
- 11 Spotlights
- 4 Meeting Tables & 16 Chairs