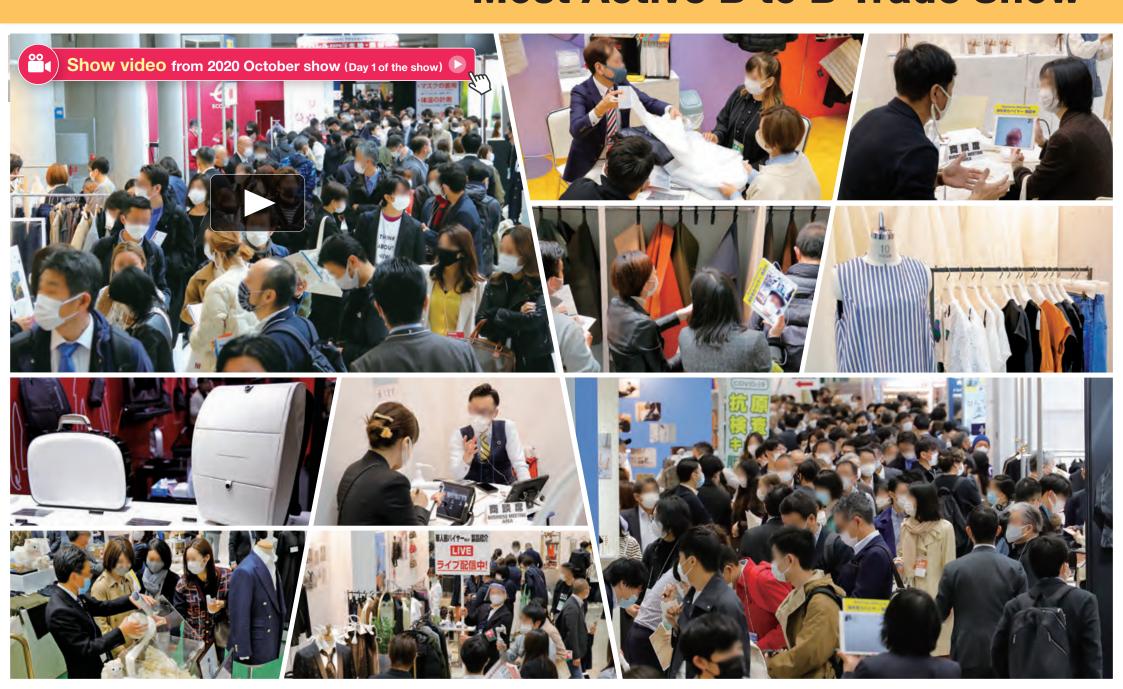

**Japan's LARGEST!** 

# FASHION WORLD TOKYO 2021 OCTOBER 2022 APRIL

12th FASHION WORLD TOKYO 2021

9th FASHION WORLD TOKYO 2022

OCTOBER October 18 [Mon] - 20 [Wed], 2021 APRIL April 6 [Wed] - 8 [Fri], 2022

Web www.fashion-tokyo.jp/en/

Venue Tokyo Big Sight, Japan

Organiser RX Japan Ltd. Formerly Reed Exhibitions Japan Ltd.

"Largest" in reference to the exhibitor number and the net exhibit space of trade shows with the same concept.



# Japan's LARGEST!

## **Most Active B to B Trade Show**



# Join Attractive Fashion Market, Japan

## Japan - World's 3rd Largest Market

# 2 Imported Fashion Market in Japan

#### ■ Global comparison - Revenue 2020



#### ■ Growing imported fashion market in Japan



## 3 Japan is No.1 in Upper-Middle Market

Japan has large proportion for Upper-Middle market compared to other world's fashion markets. This explains Japan is the best marketplace to target to expand your business worldwide.











(Source: Ministry of Economy, Trade and Industry)

# **Best Show to Expand Business in Japan**

### What is FASHON WORLD TOKYO?

FASHION WORLD TOKYO is Japan's largest fashion trade show which consists 5 specialized shows. The show gathers 500 exhibitors in October, 2021 and 700 exhibitors in April, 2022, and 20,000 visitors are expected to come i