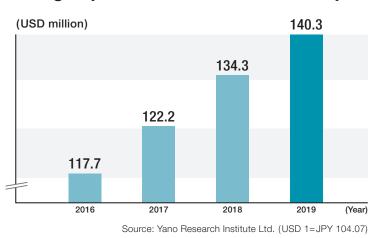

**Japan's LARGEST!** 

# FASHION WORLD TOKYO 2021 OCTOBER 2022 APRIL

12th FASHION WORLD TOKYO 2021

9th FASHION WORLD TOKYO 2022

OCTOBER October 18 [Mon] - 20 [Wed], 2021 APRIL April 6 [Wed] - 8 [Fri], 2022

Web www.fashion-tokyo.jp/en/

Venue Tokyo Big Sight, Japan

Organiser RX Japan Ltd. Formerly Reed Exhibitions Japan Ltd.

"Largest" in reference to the exhibitor number and the net exhibit space of trade shows with the same concept.



# Japan's LARGEST!

## **Most Active B to B Trade Show**



# Join Attractive Fashion Market, Japan

## Japan - World's 3rd Largest Market

# 2 Imported Fashion Market in Japan

#### ■ Global comparison - Revenue 2020



#### ■ Growing imported fashion market in Japan



## 3 Japan is No.1 in Upper-Middle Market

Japan has large proportion for Upper-Middle market compared to other world's fashion markets. This explains Japan is the best marketplace to target to expand your business worldwide.











(Source: Ministry of Economy, Trade and Industry)

# **Best Show to Expand Business in Japan**

### What is FASHON WORLD TOKYO?

FASHION WORLD TOKYO is Japan's largest fashion trade show which consists 5 specialized shows. The show gathers 500 exhibitors in October, 2021 and 700 exhibitors in April, 2022, and 20,000 visitors are expected to come in both shows. The show is the best place to start your business in Japan.

# INT'L FASHION BRAND EXPO





- Apparel
- Stoles/Scarves
- Accessories
- Bags
- Shoes
- Socks
- Hats
- Other Fashion Items

### SUSTAIN