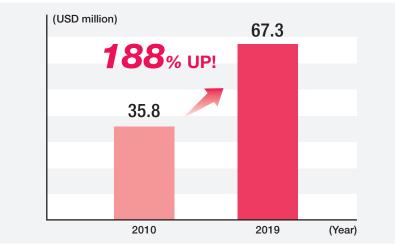

#### Market of imported bag and leather accessories

Source: Yano Research Institute Ltd. (USD 1=JPY 104.07)

#### Market of imported clothing

Source: Yano Research Institute Ltd. (USD 1=JPY 104.07)