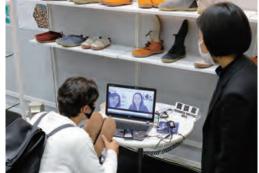

## **FREE Online Matching**

You can set up appointments and have meetings with visitors at your booth by this system. You can also receive appointment requests from visitors.

Search the database of visitors Let me see which companies are looking for products like ours...

2 Send appointment requests Appointment Request Form Our product is xxxx. We would like to have an appointment with you!

(Image)

3 Appointment confirmed

4 Meet visitors at your booth