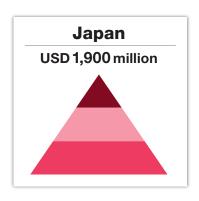

## Japan - World's 3rd Largest Market

## 3 Japan is No.1 in Upper-Middle Market

Japan has large proportion for Upper-Middle market compared to other world's fashion markets. This explains Japan is the best marketplace to target to expand your business worldwide.

(Source: Ministry of Economy, Trade and Industry)