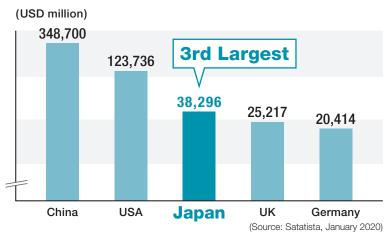

**Japan's LARGEST!** 

# FASHION WORLD TOKYO 2021 OCTOBER 2022 APRIL

12th FASHION WORLD TOKYO 2021

9th FASHION WORLD TOKYO 2022

OCTOBER October 18 [Mon] - 20 [Wed], 2021 APRIL April 6 [Wed] - 8 [Fri], 2022

Web www.fashion-tokyo.jp/en/

Venue Tokyo Big Sight, Japan

Organiser RX Japan Ltd. Formerly Reed Exhibitions Japan Ltd.

"Largest" in reference to the exhibitor number and the net exhibit space of trade shows with the same concept.



# Japan's LARGEST!

## **Most Active B to B Trade Show**



# Join Attractive Fashion Market, Japan

## Japan - World's 3rd Largest Market

# 2 Imported Fashion Market in Japan

#### ■ Global comparison - Revenue 2020



#### ■ Growing imported fashion market in Japan



## 3 Japan is No.1 in Upper-Middle Market

Japan has large proportion for Upper-Middle market compared to other world's fashion markets. This explains Japan is the best marketplace to target to expand your business worldwide.











(Source: Ministry of Economy, Trade and Industry)

# **Best Show to Expand Business in Japan**

### What is FASHON WORLD TOKYO?

FASHION WORLD TOKYO is Japan's largest fashion trade show which consists 5 specialized shows. The show gathers 500 exhibitors in October, 2021 and 700 exhibitors in April, 2022, and 20,000 visitors are expected to come in both shows. The show is the best place to start your business in Japan.

# INT'L FASHION BRAND EXPO





- Apparel
- Stoles/Scarves
- Accessories
- Bags
- Shoe